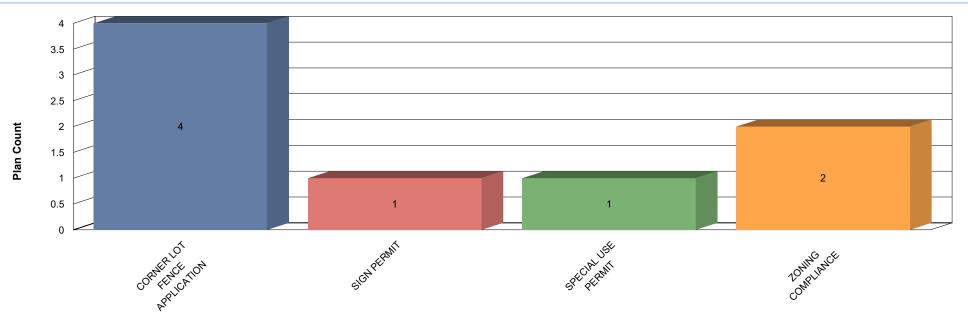

## PLANS APPLIED BY TYPE (03/01/2023 TO 03/31/2023) FOR CITY OF HIGHLAND

# PLANS APPLIED BY TYPE (03/01/2023 TO 03/31/2023)

| Plan Case #  | Туре              | Workclass                        | Status   | App Date   | Main Address                                 | Project                              | District       | Parcel           |    |  |  |
|--------------|-------------------|----------------------------------|----------|------------|----------------------------------------------|--------------------------------------|----------------|------------------|----|--|--|
|              |                   |                                  |          |            |                                              | PLANS AP                             | PLIED FOR SPEC | CIAL USE PERMIT: | 1  |  |  |
| ZONING COMPL | ANCE              |                                  |          |            |                                              |                                      |                |                  |    |  |  |
| ZC-0323-0073 | Zoning Compliance | Zoning Compliance<br>Application | Approved | 03/13/2023 | 12454 State Route 143,<br>Highland, IL 62249 | Not Assigned                         | Highland       | 02118291730100   | 05 |  |  |
| ZC-0323-0074 | Zoning Compliance | Zoning Compliance<br>Application | Approved | 03/21/2023 | 263 Carter Ridge Dr,<br>Highland, IL 62249   | Not Assigned                         | Highland       | 02218311010102   | 24 |  |  |
|              |                   |                                  |          |            |                                              | PLANS APPLIED FOR ZONING COMPLIANCE: |                |                  |    |  |  |
|              | <u> </u>          | <u> </u>                         |          | <u> </u>   |                                              | GRAND TOTAL OF PLANS:                |                |                  |    |  |  |