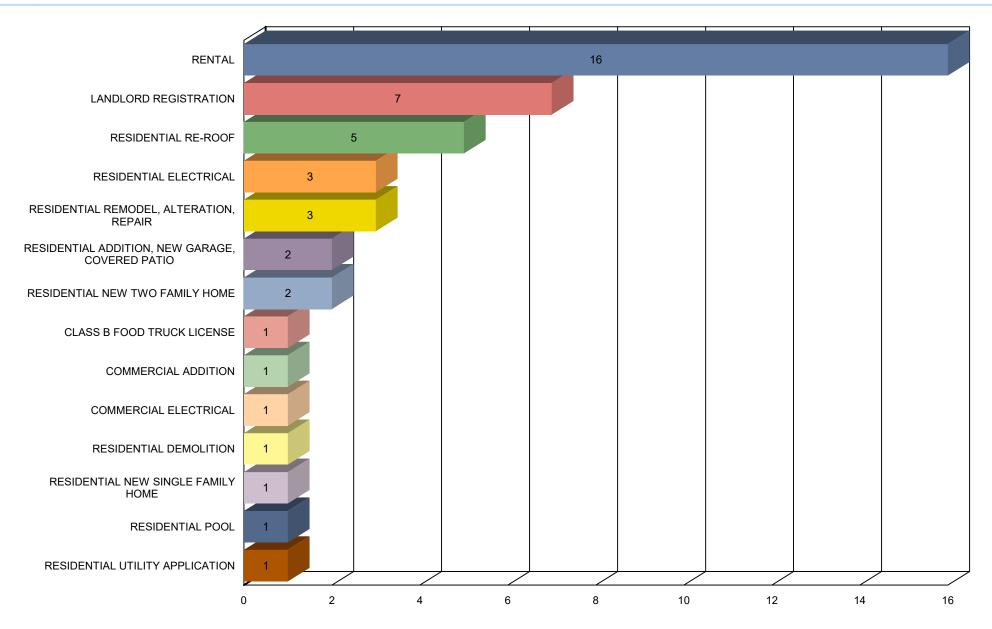

### PERMITS ISSUED BY TYPE (03/01/2023 TO 03/31/2023) FOR CITY OF HIGHLAND

**GRAND TOTAL OF PERMITS:** 

45

Permit #

RROOF-0323-0420